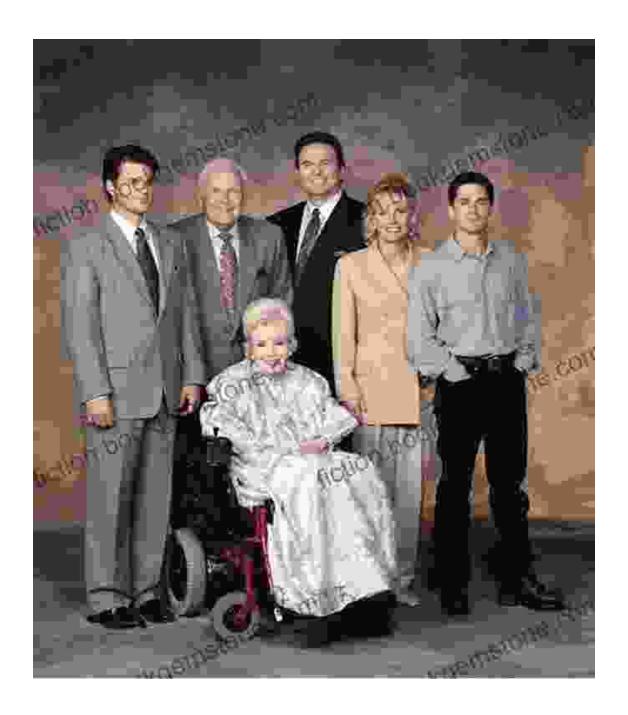

#### **Edward Quartermaine: The Patriarch**

Edward Quartermaine, played by the late John Ingle, was the head of the Quartermaine family and the driving force behind their vast business empire. A self-made man, Edward was known for his ruthless ambition and his unwavering loyalty to his family. He was also a master manipulator, always scheming to get what he wanted and protect his loved ones.

#### **Lila Quartermaine: The Matriarch**

Lila Quartermaine, played by Anna Lee, was the matriarch of the family and the glue that held them together. A kind and compassionate woman, Lila was always there for her children and grandchildren, offering them love and support through thick and thin.

#### **Alan Quartermaine: The Scientist**

Alan Quartermaine, played by Stuart Damon, was Edward and Lila's eldest son and a brilliant scientist. A Nobel laureate, Alan was responsible for

many groundbreaking medical advancements and was a beloved member of the Port Charles community.

#### **Monica Quartermaine: The Doctor**

Monica Quartermaine, played by Leslie Charleson, is Alan's wife and a successful doctor. A dedicated healer, Monica has devoted her life to helping others and is a pillar of the Port Charles medical community.